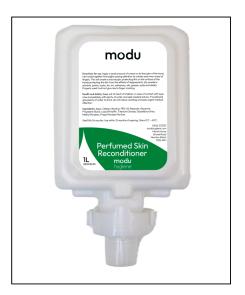

Treat hardworking hands to the ultimate postwork recovery with Modu Hygiene's Perfumed After-Work Reconditioner Cream. This bulk pack of 6 x 1L auto cartridges is specifically designed for high-traffic commercial environments, providing a reliable and cost-effective solution for soothing and protecting skin after demanding tasks.

Our rich and fragrant formula helps to replenish lost moisture, relieve dryness, and promote skin health, leaving hands feeling soft, smooth, and subtly refreshed. Ideal for use in factories, workshops, healthcare settings, and any workplace where hands are exposed to harsh conditions or frequent washing. The convenient **auto cartridges** ensure hygienic dispensing and minimise waste, perfectly compatible with our range of automatic dispensers.