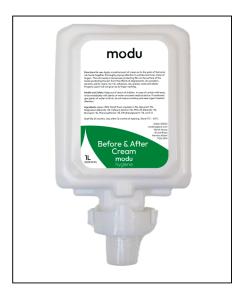

## Unperfumed Pre-Work Conditioning Cream - 6x1L Auto Cartridges

Variant code: HS13.50.94

### Modu Hygiene Unperfumed Pre-Work Conditioning Cream - 6 x 1L Auto Cartridges: Protect and Nourish Hands Before Work

Ensure optimal hand care and protection for your workforce with Modu Hygiene's Unperfumed Pre-Work Conditioning Cream. This bulk pack contains 6 x 1-litre auto cartridges, specifically designed for use in automated dispensing systems, providing a cost-effective and hygienic solution for businesses across various industries.